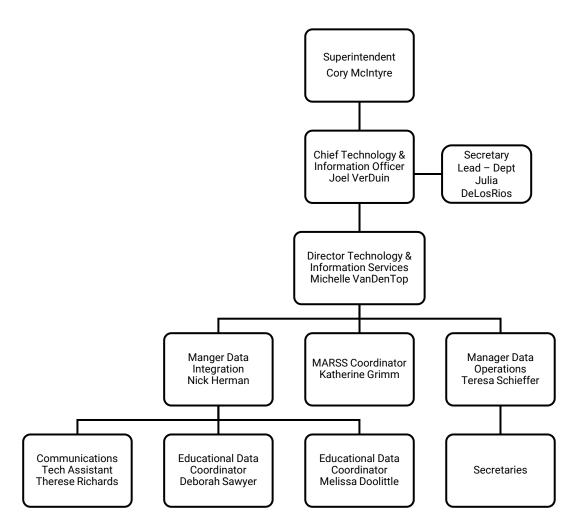

# **Technology & Information Services**

### **Application Connection Services**