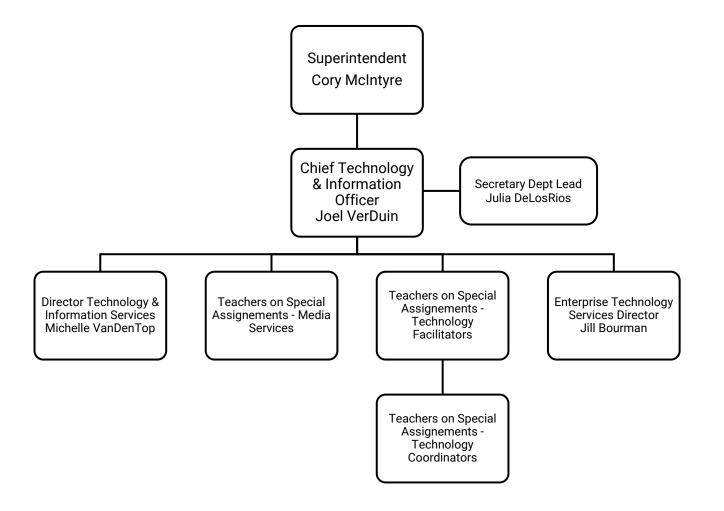

# **Technology & Information Services**

#### Instructional Technology & Media Services