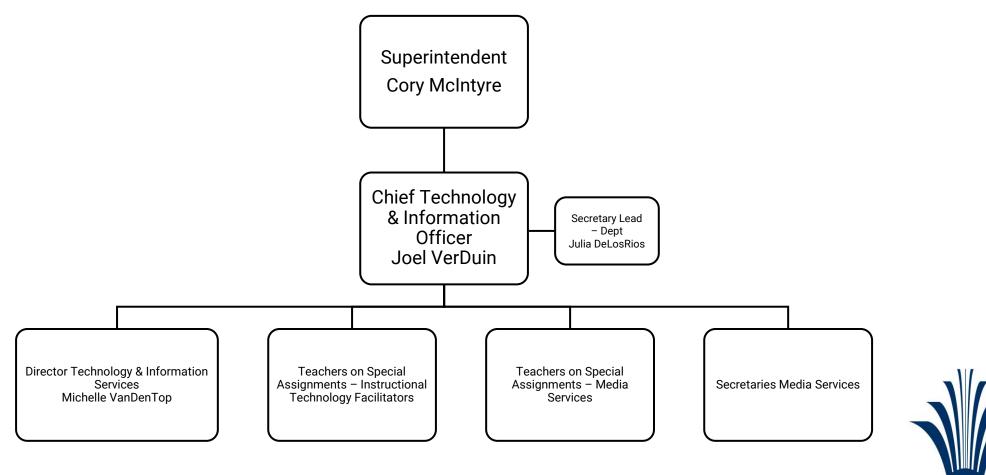

# **Technology & Information Services**

#### Instructional Technology & Media Services